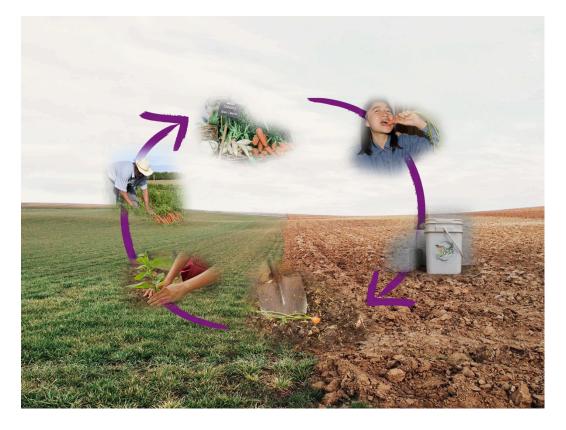

## Food waste shouldn't go to waste!

## Soil Cycle makes composting convenient.

# Current service territory:

Visit coloradospringsfoodrescue.org/join to signup for pickups, pledge interest in getting a route in your neighborhood and get updates on the project.

Look out for a dropoff program and commercial service in the near future.

Volunteer opportunities available. Always seeking 5-gallon buckets.

Outside this area, call Brown's Greens.

With Soil Cycle, your food waste gets recycled into compost at a network of urban farms and gardens that donate a portion of their harvest back into CSFR's anti-hunger programs.

## That's how we starve the landfill and feed ourselves.