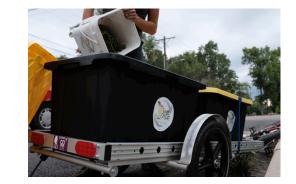

## Soil Cycle makes composting convenient.

Volunteer opportunities available. Always seeking 5-gallon buckets.

Outside this area, call Brown's Greens.

With Soil Cycle, your food waste gets recycled into compost at a network of urban farms and gardens that donate a portion of their harvest back into CSFR's anti-hunger programs.