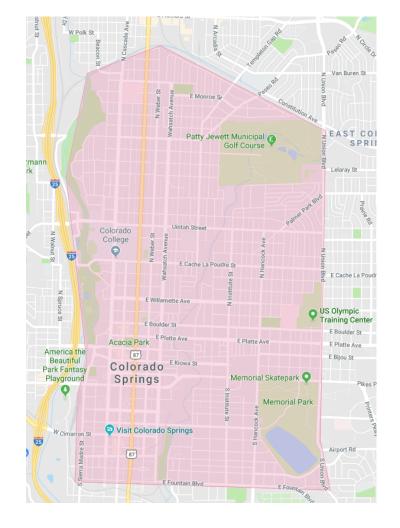

# Current service territory:

Visit coloradospringsfoodrescue.org/join to signup for pickups, pledge interest in getting a route in your neighborhood and get updates on the project.

Look out for a dropoff program and commercial service in the near future.