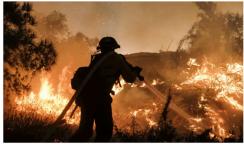

### • We have 12 years to limit climate change catastrophe, warns UN

Urgent changes needed to cut risk of extreme heat, drought, floods and poverty, says IPCC

Overwhelmed by climate change? Here's what you can do

▲ A firefighter battles a fire in California. The world is currently IC warmer than preindustrial levels. Photograph: Ringo HW Chiu/AP