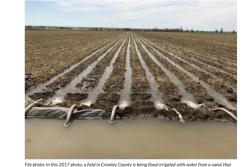

### Drought Puts A Pinch On Southern Colorado Agriculture

By RYAN MAYE HANDY + DEC 26, 2018

Tweet

Share
Share
Google+
Email

File photo: In this 2017 photo, a field in Crowley County is being flood-irrigated with water from a canal that draws from the Arkansas River DMALCIONNY 1915 NRCC