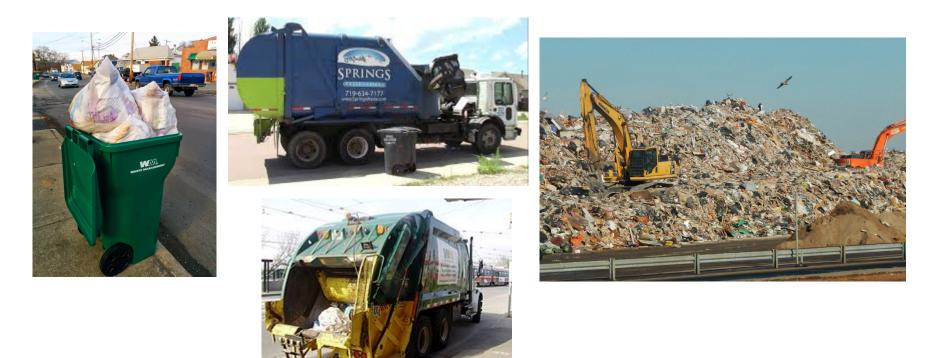

## It's killing us.

**Denver Was Drier Than Phoenix in 2018** 

CHRIS BIANCHI | JANUARY 4, 2019 | 7:20AM

## That's how we starve the landfill and feed ourselves.