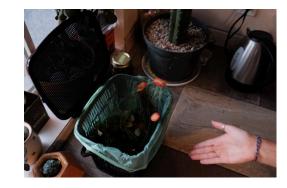

## Soil Cycle makes composting convenient.

Volunteer opportunities available. Always seeking 5-gallon buckets.

Outside this area, call Brown's Greens.

With Soil Cycle, your food waste gets recycled into compost at a network of urban farms and gardens that donate a portion of their harvest back into CSFR's anti-hunger programs.