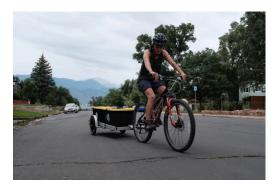

## Soil Cycle makes composting convenient.

Volunteer opportunities available. Always seeking 5-gallon buckets.

Outside this area, call Brown's Greens.

With Soil Cycle, your food waste gets recycled into compost at a network of urban farms and gardens that donate a portion of their harvest back into CSFR's anti-hunger programs.